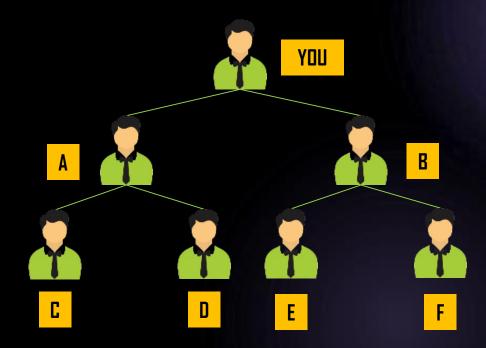

# ZEE 1 TO ZEE 7 CLUB

# CLUB INCOME

| ZEE          | CLUB        | INCOME   | UPGRADGE | PROFIT   |
|--------------|-------------|----------|----------|----------|
| Zee 1        | 500 x 6     | 3000     | 2000     | 1000     |
| Zee 2        | 2000 x 6    | 12000    | 8000     | 4000     |
| Zee 3        | 8000 x 6    | 48000    | 30000    | 18000    |
| Zee 4        | 30000 x 6   | 180000   | 120000   | 60000    |
| Zee 5        | 120000 x 6  | 720000   | 500000   | 220000   |
| Zee 6        | 500000 x 6  | 3000000  | 2000000  | 1000000  |
| Zee 7        | 2000000 x 6 | 12000000 |          | 12000000 |
| TOTAL PROFIT |             |          |          | 13303000 |